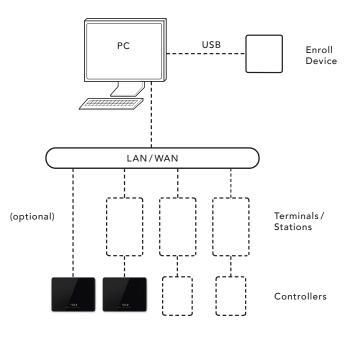

## SMART CONTROLLER+

Versatile indoor controller with I/O capabilities to control door lock, alarm system and other third-party devices.

- Features up to 4 relays and 8 I/O lines
- Connects directly to TBS devices via RS485
- Network ready
- Easy installationDIN rail clamp included